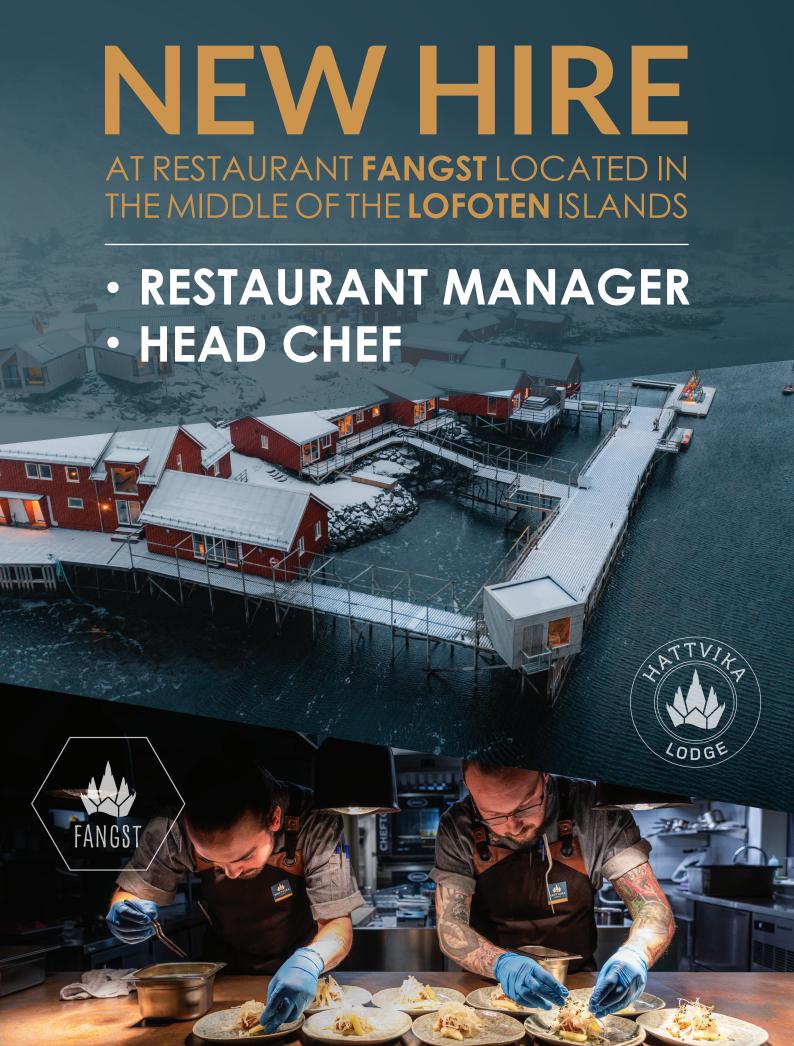

**HATTVIKA LODGE** is the pioneering and leading basecamp for active guests in the LOFOTEN region. After opening our new restaurant **FANGST** November 2021, we are looking for 2 central positions.

HEAD CHEF for the restaurant and team of chefs
RESTAURANT MANAGER to continue to build the best team in restaurant FANGST

We offer a versatile and comfortable working environment within our team, full-time employment and great colleagues! For the right profile we'll discuss salary/ staff accommodation/ vacation

Our footprint in the LOFOTEN islands is strong and **HATTVIKA LODGE** is hosting 8.000 guest annually. If the arctic is attractive for you – our restaurant **FANGST** is truly a great place to continue exploring and the team at Hattvika is a big family